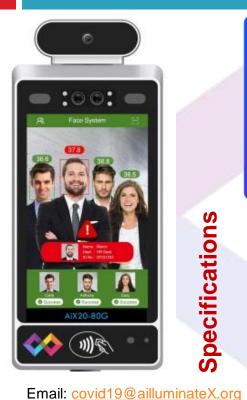

### AiX20-80G

#### **Multi-person AI Face Recognition Temperature Screening**

#### **Fever Detection**

Resolution:

80\*64

error range: ±0.5°C

distance: 1-2m 3-4 persons

simultaneous

#### Face

Recognition

Anti-fake rate > 99.5%

#### **Mask Detection**

Interface display Voice broadcast

#### **High Temp**

**Alarm** 

Interface display Voice broadcast

#### **Multi-langues**

Support 26 Languages