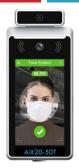

#### **Multi-person AI Face Recognition Temperature Screening**

#### **Fever Detection**

Resolution:

80\*64

error range: ±0.5°C

distance: 1-2m 3-4 persons

simultaneous

#### Face

Recognition

Anti-fake rate > 99.5%

#### **Mask Detection**

Interface display Voice broadcast

#### **High Temp**

**Alarm** 

Interface display Voice broadcast