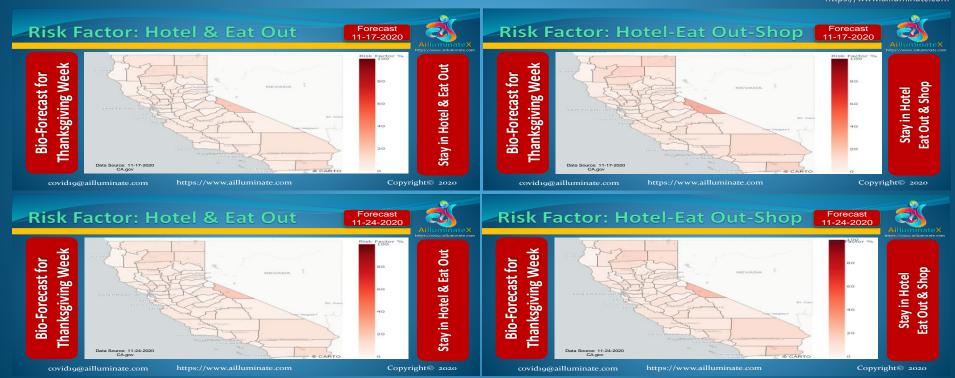

### Risk Factor Compared: Hotel-Eat Out-Shop

covid19@ailluminate.com

Copyright© 2020

https://www.ailluminate.com

### **Monterey County**

| Risk Score      | 0.00%        | 25.00%               | 50.00%                       | 100.00%    |
|-----------------|--------------|----------------------|------------------------------|------------|
| Misk score      | 0.00%        | _0.00%               | 33.37                        |            |
|                 |              |                      |                              |            |
| California Code | Minimal Risk | <b>Moderate Risk</b> | Substantial Risk             | High Risk  |
| Risk            | Minimal      | Moderate             | Substantial                  | Widespread |
| Tier            | 4            | 3                    | 2                            | 1          |
|                 |              |                      |                              |            |
|                 |              |                      |                              |            |
|                 |              |                      | Monterey County - California |            |
| Color Code      | 3 Weeks Ago  | 2 Weeks Ago          | Last Week                    | Current    |
| Risk            | Widespread   | Widespread           | Widespread                   | Widespread |
| Tier            | 1            | 1                    | 1                            | 1          |

Many non-essential indoor business operations are closed.

Source: California Public Health

| (For Nov | 2020) |
|----------|-------|
|----------|-------|

https://www.ailluminate.com

Confidential (Reduce Touches by Foots of 10)