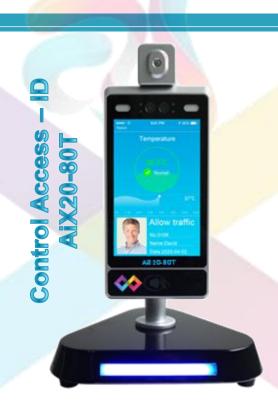

### AI-Based AiX20-XX Products

Smart Control Access AiX20-80T Pro & 80G

### AiX20-80G

### Fast- Smart Face Recognition - Deep Learning Algorithm

Adaptive Deep Learning algorithm, achieving high recognition speed and accuracy!

Email: <a href="mailto:covid19@ailluminateX.org">covid19@ailluminateX.org</a>