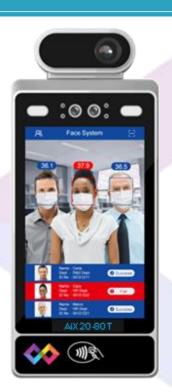

### AI-Based AiX20-XX Products

Smart Control Access AiX20-80T Pro & 80G

### Fever Screening & Smart Control Access

:00: -**-** :00: **-**:00: -AiX20-80TPRO AIX20-80T PRO

Email: covid19@ailluminateX.org | Phone: (510) 684-4140

#### **Multi-person AI Face Recognition Temperature Screening**

#### **Fever Detection**

Resolution:

80\*64

error range: ±0.5°C

distance: 1-2m 3-4 persons

simultaneous

#### Face

Recognition

Anti-fake rate > 99.5%

#### **Mask Detection**

Interface display Voice broadcast

#### **High Temp**

**Alarm** 

Interface display Voice broadcast

#### **Multi-langues**

Support 26 Languages