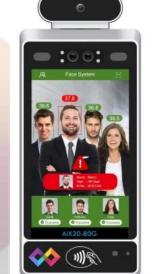

#### **Multi-person AI Face Recognition Temperature Screening**

#### **Fever Detection**

Resolution:

80\*64

error range: ±0.5°C

distance: 1-2m 3-4 persons

simultaneous

#### Face

Recognition

Anti-fake rate > 99.5%

#### **Mask Detection**

Interface display Voice broadcast

#### **High Temp**

**Alarm** 

Interface display Voice broadcast

#### **Multi-langues**

Support 26 Languages