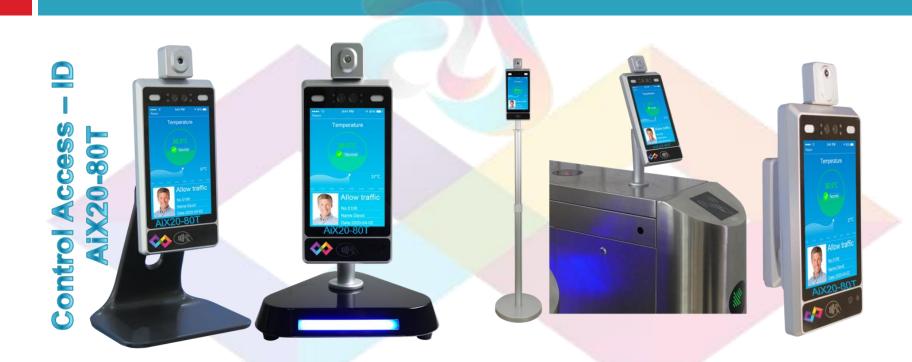

### AI-Based AiX20-XX Products

Smart Control Access AiX20-80T Pro & 80G

#### AiX20-80T - Access Control Terminal

8 inch touch screen
Android 7.1 OS-RK3399
4GB RAM+16GB Flash
WIFI+bluetooth +Ethernet
Facial camera(binocular)
NFC
Temperature Measurement -32\*32
Face recognition algorithm
Offline APK