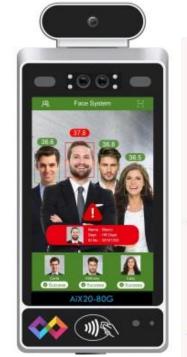

### AiX20-80G

### Fast- Smart Face Recognition - Deep Learning Algorithm

Adaptive Deep Learning algorithm, achieving high recognition speed and accuracy!

Email: <a href="mailto:covid19@ailluminateX.org">covid19@ailluminateX.org</a>