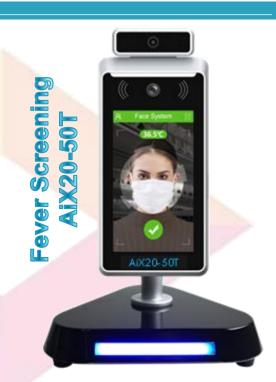

### Fever Screening & Smart Control Access

:00: -**-** :00: **-**:00: -AiX20-80TPRO AIX20-80T PRO

Email: covid19@ailluminateX.org | Phone: (510) 684-4140

#### AiX20-50T - Access Control Terminal

5.5 inch touch screen
Android 8 OS-Qualcomm SDM450
2GB RAM+16GB Flash
WIFI+bluetooth +Ethernet
Facial camera(monocular)
NFC
Temperature Measurement -16\*12
Face recognition algorithm