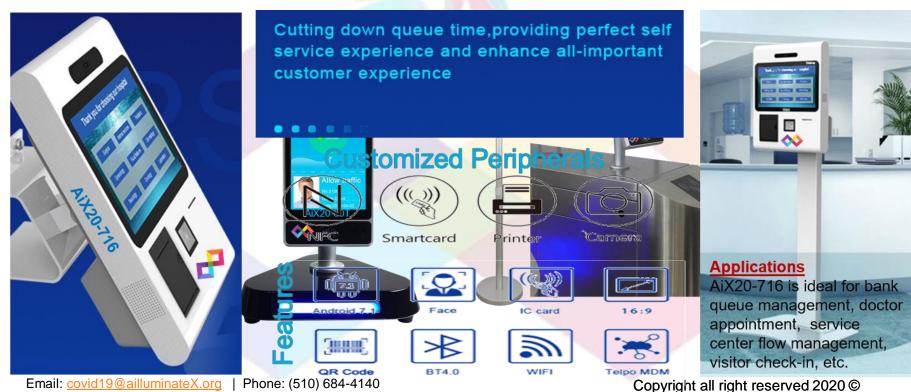

#### AiX20--716 - Kiosk

15.6 inch main display
2GB RAM+8GB Flash
Android 7.1 OS
Ethernet
WIFI+Bluetooth
80mm internal printer
Barcode scan
Floor stand
Facial camera(monocular)

Email: covid19@ailluminateX.org | Phone: (510) 684-4140

### Queuing Kiosk – AiX20-716

Residential Area Government Office Building Restaurant Station Identification

Supermarket Office Canteen Security check Enterprise School

Registration

Identification

Smart Residential Area